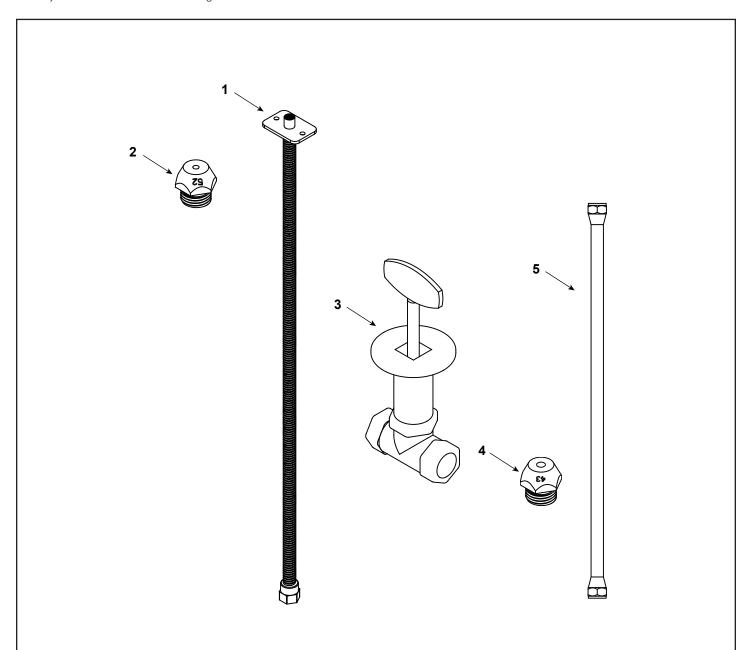

**DESCRIPTION** 

Bulkhead, Flexible 24"

Ball Valve, 1/2" NPT

Flex Gas Line, 16"

Tube Fitting, 1/2" NPT 3/8"

Orifice (#52C)

Orifice (#43C)

**ITEM** 

1 2

3

4

5

|  |             | at Depot |
|--|-------------|----------|
|  | PART NUMBER |          |
|  | SRV4079-302 |          |
|  | SRV582-852  | Υ        |
|  | SRV4079-304 |          |
|  | SRV582-843  | Υ        |
|  | SRV4121-006 |          |
|  |             |          |

SRV27D7306

**COMMENTS** 

ODPLAZA-L24S Only

Propane

Natural

| 1/20 |  |
|------|--|